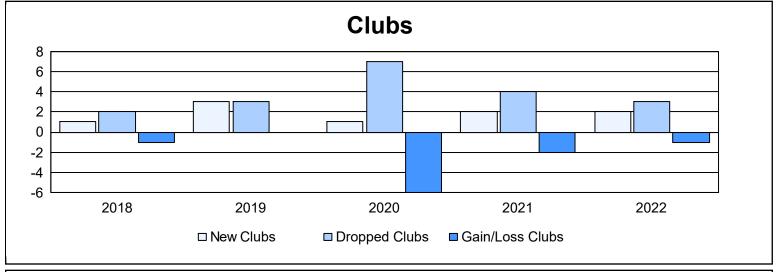

| Year      | New<br>Clubs | Dropped<br>Clubs | Gain/<br>Loss<br>Clubs | New<br>Members | Charter<br>Members | Reinstate<br>Members | Transfer<br>Members | Total<br>Member<br>Added | Total<br>Members<br>Dropped | Gain/<br>Loss<br>Members |
|-----------|--------------|------------------|------------------------|----------------|--------------------|----------------------|---------------------|--------------------------|-----------------------------|--------------------------|
| 2017-2018 | 1            | 2                | -1                     | 203            | 22                 | 4                    | 15                  | 244                      | 258                         | -14                      |
| 2018-2019 | 3            | 3                | 0                      | 157            | 88                 | 8                    | 6                   | 259                      | 241                         | 18                       |
| 2019-2020 | 1            | 7                | -6                     | 131            | 25                 | 29                   | 8                   | 193                      | 326                         | -133                     |
| 2020-2021 | 2            | 4                | -2                     | 75             | 43                 | 16                   | 9                   | 143                      | 189                         | -46                      |
| 2021-2022 | 2            | 3                | -1                     | 170            | 48                 | 1                    | 9                   | 228                      | 258                         | -30                      |
| Average   | 2            | 4                | -2                     | 147            | 45                 | 12                   | 9                   | 213                      | 254                         | -41                      |